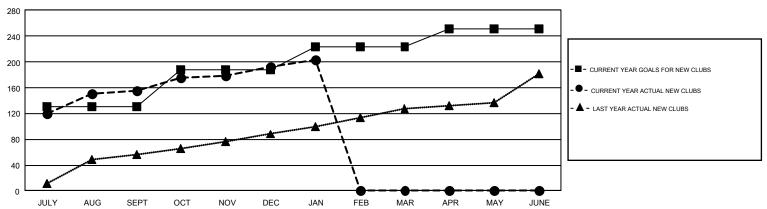

## GMT Constitutional Area 6, Group A

GMT: SWADESH RANJAN SAHA

REPORT DOES NOT INCLUDE CLUBS IN UNDISTRICTED AREAS.

| Clubs                 |               |           |               | Members               |                           |                         |                                              |  |
|-----------------------|---------------|-----------|---------------|-----------------------|---------------------------|-------------------------|----------------------------------------------|--|
| RESULTS FOR 2017-2018 |               |           |               | RESULTS FOR 2017-2018 |                           |                         |                                              |  |
| QUARTER               | NEW CLUB GOAL | NEW CLUBS | DROPPED CLUBS | QUARTER               | MEMBER GROWTH NET<br>GOAL | MEMBER GROWTH<br>ACTUAL | DROPPED MEMBERS ACTUAL (including transfers) |  |
| JULY/AUG/SEPT         | 130           | 155       | 7             | JULY/AUG/SEPT         | 3,782                     | 4,994                   | 1,520                                        |  |
| OCT/NOV/DEC           | 57            | 38        | 67            | OCT/NOV/DEC           | 1,885                     | 2,085                   | 2,117                                        |  |
| JAN/FEB/MAR           | 37            | 10        | 9             | JAN/FEB/MAR           | 974                       | 992                     | 759                                          |  |
| APR/MAY/JUNE          | 27            | 0         | 0             | APR/MAY/JUNE          | 457                       | 0                       | 0                                            |  |

## GOALS AND ACTUAL NEW CLUBS CUMULATIVE