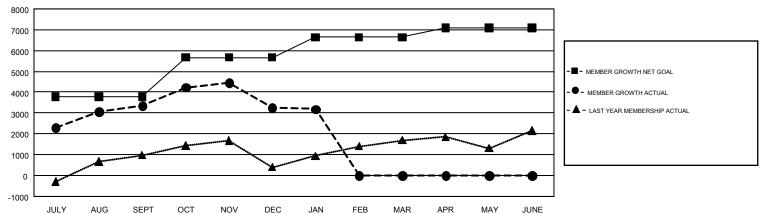

## GMT Constitutional Area 6, Group A

GMT: SWADESH RANJAN SAHA

REPORT DOES NOT INCLUDE CLUBS IN UNDISTRICTED AREAS.

| Clubs                 |               |           |               | Members               |                           |                         |                                              |  |
|-----------------------|---------------|-----------|---------------|-----------------------|---------------------------|-------------------------|----------------------------------------------|--|
| RESULTS FOR 2017-2018 |               |           |               | RESULTS FOR 2017-2018 |                           |                         |                                              |  |
| QUARTER               | NEW CLUB GOAL | NEW CLUBS | DROPPED CLUBS | QUARTER               | MEMBER GROWTH NET<br>GOAL | MEMBER GROWTH<br>ACTUAL | DROPPED MEMBERS ACTUAL (including transfers) |  |
| JULY/AUG/SEPT         | 130           | 155       | 7             | JULY/AUG/SEPT         | 3,782                     | 4,994                   | 1,520                                        |  |
| OCT/NOV/DEC           | 57            | 38        | 67            | OCT/NOV/DEC           | 1,885                     | 2,085                   | 2,117                                        |  |
| JAN/FEB/MAR           | 37            | 10        | 9             | JAN/FEB/MAR           | 974                       | 992                     | 759                                          |  |
| APR/MAY/JUNE          | 27            | 0         | 0             | APR/MAY/JUNE          | 457                       | 0                       | 0                                            |  |

## GOALS AND ACTUAL MEMBERS CUMULATIVE

| DROPPED CLUBS: 83                                          |       | 764 CLUBS OF 1,636 ADDED 1 OR<br>MORE NEW MEMBERS | GENDER DISTRIBUTION  MALE 37,542 (74.39%) |                  |        |
|------------------------------------------------------------|-------|---------------------------------------------------|-------------------------------------------|------------------|--------|
|                                                            |       |                                                   | MALE<br>FEMALE                            | 12,926 (25.61%)  |        |
| DROPPED MEMBERS                                            |       |                                                   | I LIVIALL                                 | 12,020 (20.0170) |        |
| DECEASED                                                   | 67    | CHOICH HERE FOR CHAMILATIVE                       | TOTAL FAMILY UNIT MEMBERS                 |                  | 20,354 |
| CLUB CANCELLED         1,780           OTHER         2,546 |       | CLICK HERE FOR CUMULATIVE  MEMBERSHIP DATA        | FAMILY MEMBERS PAYING HALF DUES           |                  |        |
|                                                            |       |                                                   |                                           |                  | 12,156 |
| TOTAL                                                      | 4,393 |                                                   |                                           |                  |        |